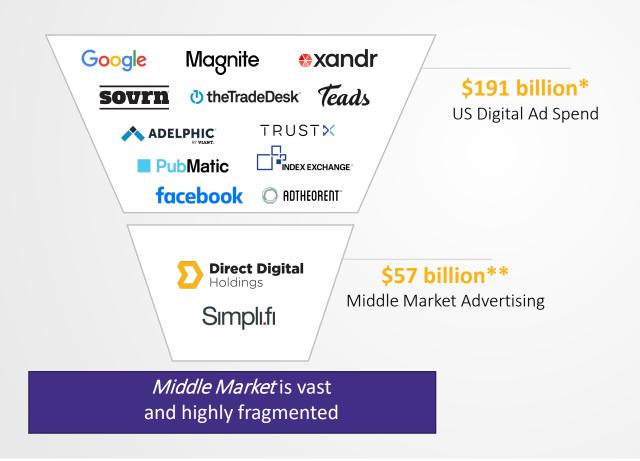

# MASSIVE, UNDERSERVED ADDRESSABLE DIGITAL ADVERTISING MARKET WITH STRONG TAILWINDS

<sup>\*</sup>Source: eMarkete

<sup>\*\*</sup>Source: BIA - Market size is based on 2021E and includes traditional and digital advertising spend