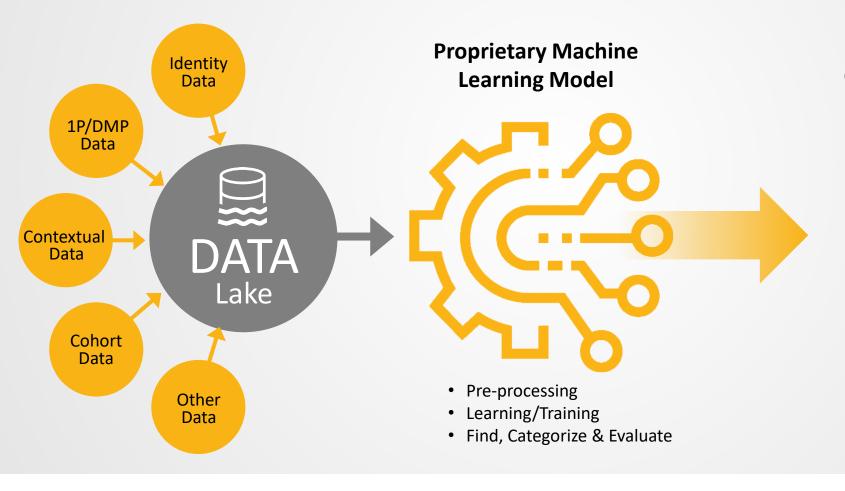

# PROPRIETARY MACHINE LEARNING MODEL PROVIDES COMPETITIVE ADVANTAGE

## TECHNOLOGY ADVANCES TO ENHANCE PLATFORM

|                                                          | Technology Roadmap                                                   |                                                                                                                 |
|----------------------------------------------------------|----------------------------------------------------------------------|-----------------------------------------------------------------------------------------------------------------|
| FOUNDATIONAL                                             | GROWTH & SCALE                                                       | INNOVATE                                                                                                        |
| Upgrade infrastructure to HPE     GreenLake              | <ul> <li>Automate increased Publisher<br/>Onboarding</li> </ul>      | <ul> <li>Solve for industry changes –     deprecation of 3P cookies &amp;     restrictive Apple IDFA</li> </ul> |
| <ul> <li>Fully managed pay-per-<br/>use model</li> </ul> | <ul> <li>Curation of 1P data – Integrate<br/>SSP with DMP</li> </ul> | Build Data Lake                                                                                                 |
| • 30% reserve capacity                                   | Integration into SKAdNetwork                                         | Build and train Machine     Learning Model                                                                      |
| <ul><li>Provides as-a-service ML-<br/>Ops</li></ul>      |                                                                      |                                                                                                                 |