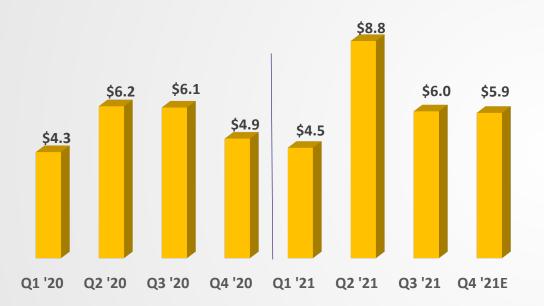

### **Buy-Side Quarterly Pro Forma Normalized Revenue\***

\$ in millions

Q2 typically higher quarter driven by DMOs spend which historically peaks for summer campaigns