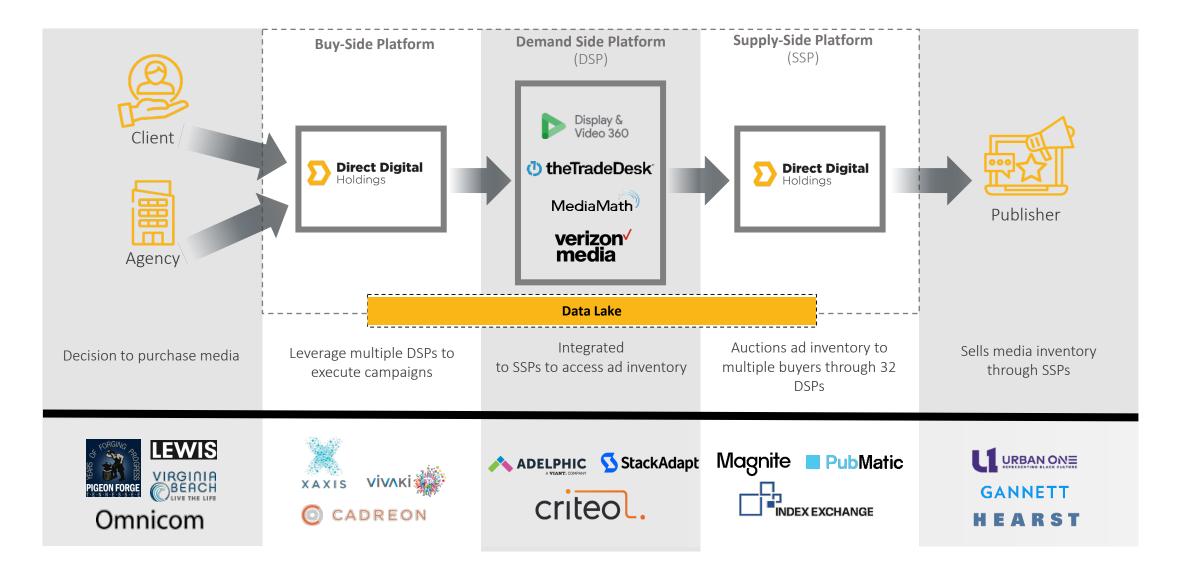

# WE CAPTURE THE FIRST AND LAST DOLLAR IN THE PROGRAMMATIC VALUE CHAIN

Direct Digital Holdings

32 DSPs

10k+
media properties

+44b monthly impressions

+325%
Revenue Growth