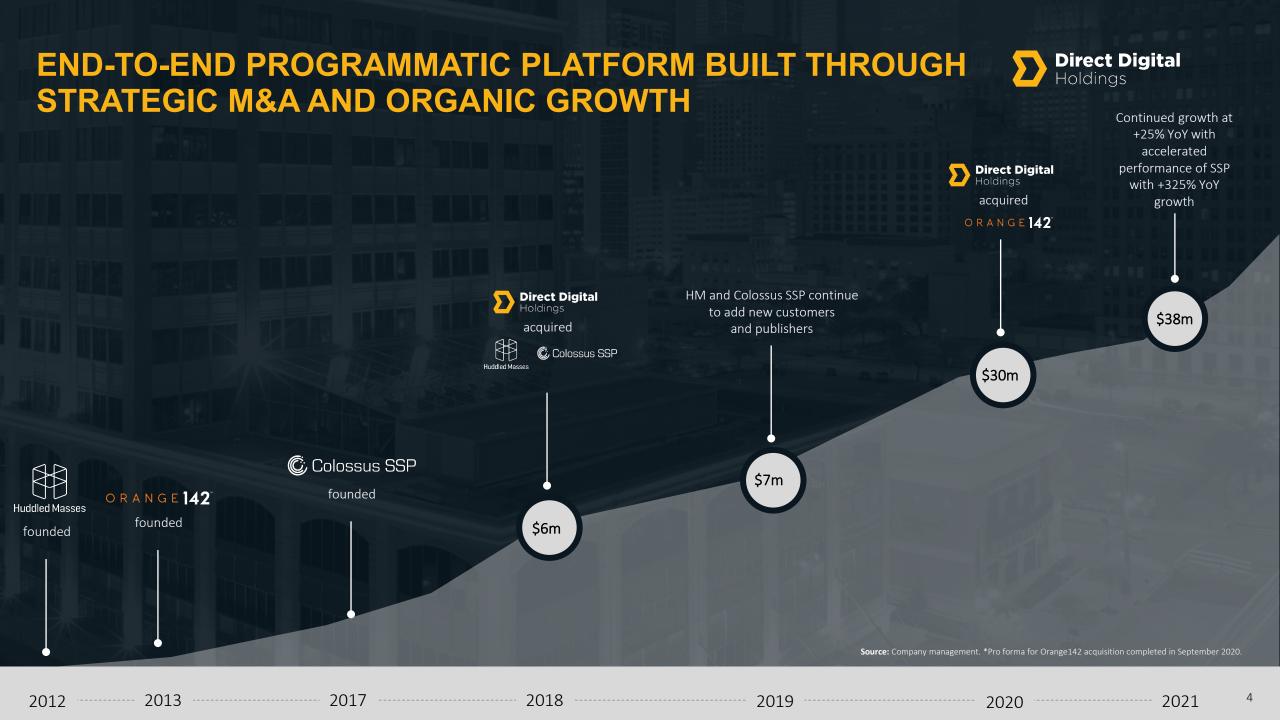

# GROWING MIDDLE MARKET CUSTOMER BASE AND EXPANDING REACH WHILE MAINTAINING PROFITABILITY

ORANGE 142

© Colossus SSP

150+

Customers

5+ year

Average tenure for top 20 clients

33%

Fixed fee managed service revenue

10k+

Media properties

56k+

Advertisers

61%

CTV/OTT & Video Inventory

900+ million

Bid Responses

44+ billion

Monthly Impressions

5+ billion

Multicultural Impressions

(12%)