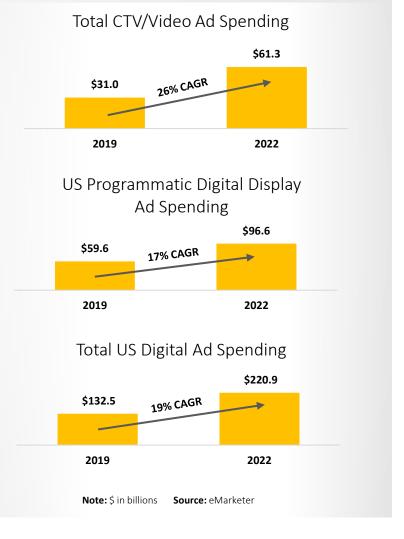

# MASSIVE, UNDERSERVED ADDRESSABLE DIGITAL ADVERTISING MARKET WITH STRONG TAILWINDS

<sup>\*</sup>Source: eMarkete

<sup>\*\*</sup>Source: BIA - Market size is based on 2021E and includes traditional and digital advertising spend