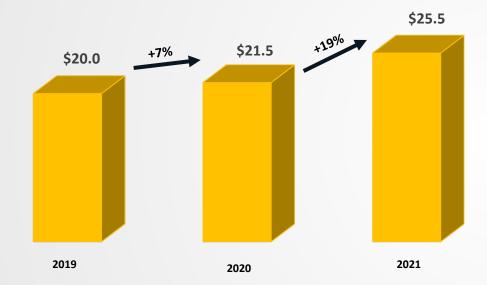

### **REVENUE GROWTH**

Our Buy-Side advertising grew by **+19% growth** when normalized for an account that had a one-time campaign