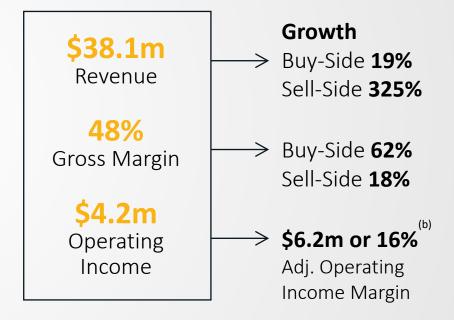

### FINANCIAL HIGHLIGHTS

### Year End 2021E (a)

- (a) Based on our mid-point estimate for our fiscal year end results as of December 31, 2021.
- (b) Excludes approximately \$2.0 million of intangible asset amortization for the year ended December 31, 2021.

<sup>\*</sup>Reference Appendix — See Slide 22. Buyside revenue was normalized for one time client campaign spend

### **REVENUE GROWTH**

Our Buy-Side advertising grew by **+19% growth** when normalized for an account that had a one-time campaign

## Sell-Side Revenue

Our Sell-Side business, which began its operations in 2018, continues to hit record revenue milestones with +325% YoY growth

<sup>\*</sup>Reference Appendix — See Slide 22. Buyside revenue was normalized for one time client campaign spend