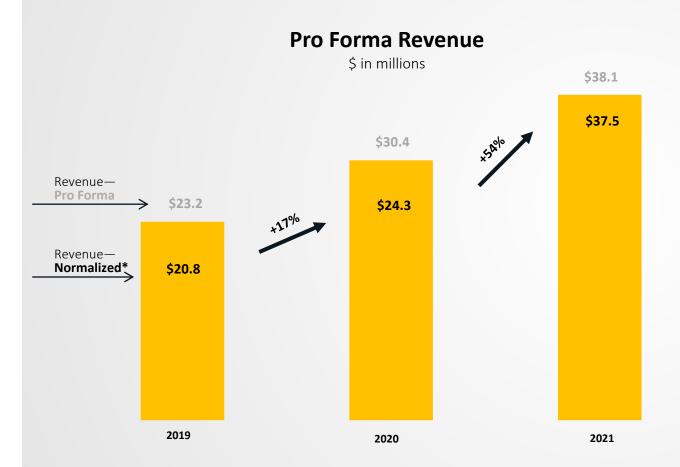

### FINANCIAL HIGHLIGHTS

### Year End 2021E (a)

- (a) Based on our mid-point estimate for our fiscal year end results as of December 31, 2021.
- (b) Excludes approximately \$2.0 million of intangible asset amortization for the year ended December 31, 2021.