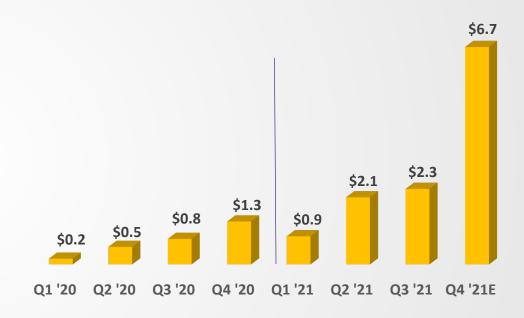

#### **Sell-Side Quarterly Revenue**

\$ in millions

Q4 typically strongest due to holiday seasonal ad spend

<sup>\*</sup>Reference Appendix — See Slide 22. Buyside revenue was normalized for one time client campaign spend