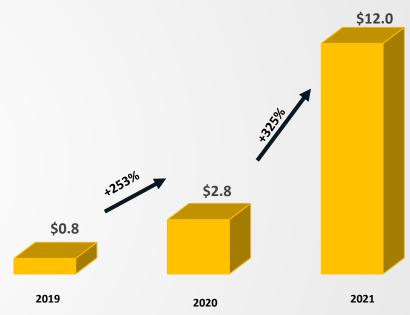

## Sell-Side Revenue

Our Sell-Side business, which began its operations in 2018, continues to hit record revenue milestones with +325% YoY growth

<sup>\*</sup>Reference Appendix — See Slide 22. Buyside revenue was normalized for one time client campaign spend