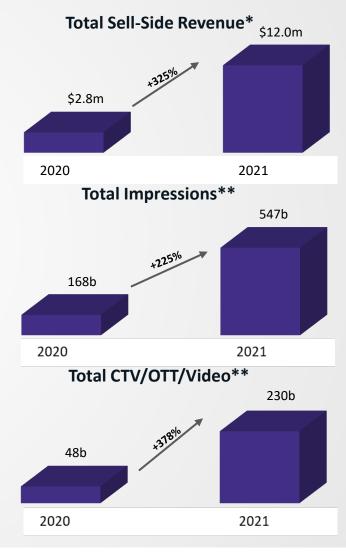

## Sell-Side Revenue

Our Sell-Side business, which began its operations in 2018, continues to hit record revenue milestones with +325% YoY growth

<sup>\*</sup>Reference Appendix — See Slide 22. Buyside revenue was normalized for one time client campaign spend

<sup>\*</sup> Based on our mid-point estimate for our fiscal year end results as of December 31, 2021

<sup>\*\*</sup>As of first 9 month comparison of 2020 v. 2021